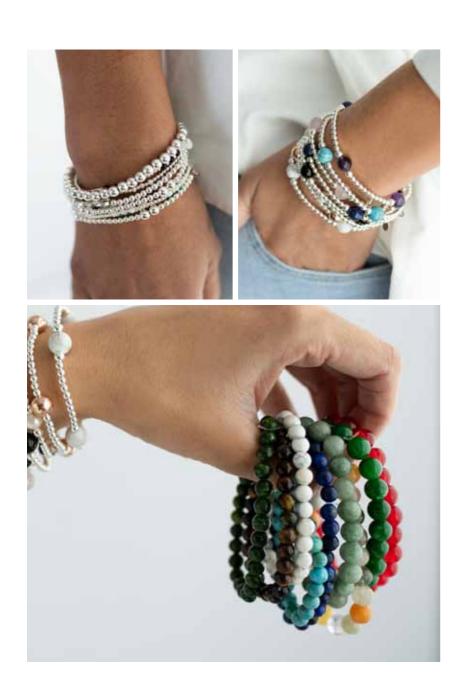

)

# .935 STERLING SILVER CHAINS

We are very happy to be the exclusive Australian suppliers of **.935 Sterling Silver** Chains.

Our Chains are manufactured in Germany with a **World Patent** for a Tarnish Retardant treatment called '**Pronice**'. Nano technology is used to apply this highly guarded treatment which interacts with the Silver on a molecular level. For the treatment to take effect additional silver is used. Our Chains are **.935 Silver** which means they have a minimum of 93.5%

silver and the only alloy which is added is pure jewellery grade copper for strength. You can actually feel the difference – silky smooth to touch.

What this all means for you

and your customers is that our chains will never go black! You will find over time that they may go a dullish white, but a simple quick wipe with a silver cloth and they will be restored to their original gleaming beauty.... Your customers will love them!

We are sure you and your customer will be delighted with your choice of chain and we are confident our .935 Sterling Silver Chain Collection will leave you without any gaps in your range.