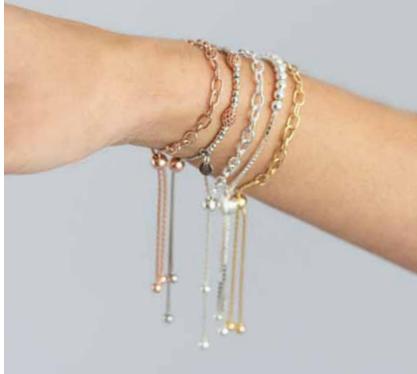

# .935 STERLING SILVER CHAINS

We are very happy to be the exclusive Australian suppliers of **.935 Sterling Silver** Chains.

Our Chains are manufactured in Germany with a **World Patent** for a Tarnish Retardant treatment called '**Pronice**'. Nano technology is used to apply this highly guarded treatment which interacts with the Silver on a molecular level. For the treatment to take effect additional silver is used. Our Chains are **.935 Silver** which means they have a minimum of 93.5%

silver and the only alloy which is added is pure jewellery grade copper for strength. You can actually feel the difference – silky smooth to touch.

What this all means for you

and your customers is that our chains will never go black! You will find over time that they may go a dullish white, but a simple quick wipe with a silver cloth and they will be restored to their original gleaming beauty.... Your customers will love them!

We are sure you and your customer will be delighted with your choice of chain and we are confident our .935 Sterling Silver Chain Collection will leave you without any gaps in your range.