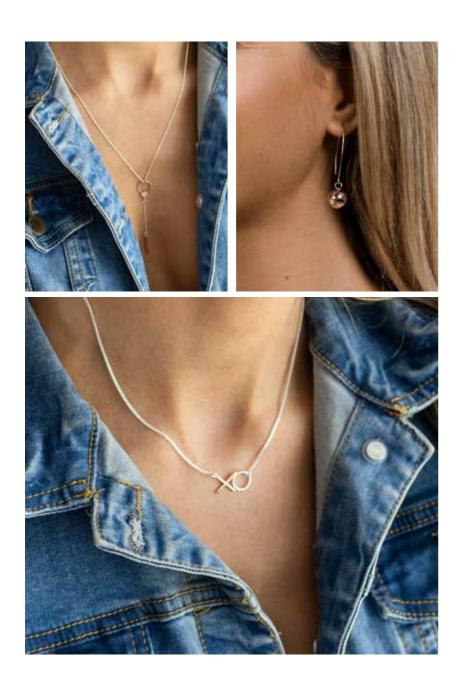

# .935 STERLING SILVER CHAINS

We are very happy to be the exclusive Australian suppliers of **.935 Sterling Silver** Chains.

Our Chains are manufactured in Germany with a **World Patent** for a Tarnish Retardant treatment called '**Pronice**'. Nano technology is used to apply this highly guarded treatment which interacts with the Silver on a molecular level. For the treatment to take effect additional silver is used. Our Chains are **.935 Silver** which means they have a minimum of 93.5%

silver and the only alloy which is added is pure jewellery grade copper for strength. You can actually feel the difference – silky smooth to touch.

What this all means for you

and your customers is that our chains will never go black! You will find over time that they may go a dullish white, but a simple quick wipe with a silver cloth and they will be restored to their original gleaming beauty.... Your customers will love them!

We are sure you and your customer will be delighted with your choice of chain and we are confident our .935 Sterling Silver Chain Collection will leave you without any gaps in your range.