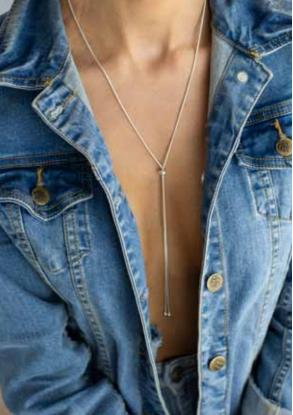

# .935 STERLING SILVER CHAINS

We are very happy to be the exclusive Australian suppliers of **.935 Sterling Silver** Chains.

Our Chains are manufactured in Germany with a **World Patent** for a Tarnish Retardant treatment called '**Pronice**'. Nano technology is used to apply this highly guarded treatment which interacts with the Silver on a molecular level. For the treatment to take effect additional silver is used. Our Chains are **.935 Silver** which means they have a minimum of 93.5%

silver and the only alloy which is added is pure jewellery grade copper for strength. You can actually feel the difference – silky smooth to touch.

What this all means for you

and your customers is that our chains will never go black! You will find over time that they may go a dullish white, but a simple quick wipe with a silver cloth and they will be restored to their original gleaming beauty.... Your customers will love them!

We are sure you and your customer will be delighted with your choice of chain and we are confident our .935 Sterling Silver Chain Collection will leave you without any gaps in your range.