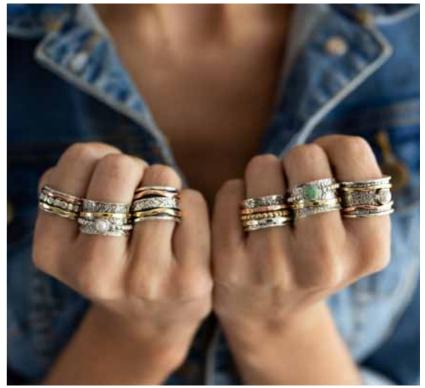

# .935 STERLING SILVER CHAINS

We are very happy to be the exclusive Australian suppliers of **.935 Sterling Silver** Chains.

Our Chains are manufactured in Germany with a **World Patent** for a Tarnish Retardant treatment called '**Pronice**'. Nano technology is used to apply this highly guarded treatment which interacts with the Silver on a molecular level. For the treatment to take effect additional silver is used. Our Chains are **.935 Silver** which means they have a minimum of 93.5%

silver and the only alloy which is added is pure jewellery grade copper for strength. You can actually feel the difference – silky smooth to touch.

What this all means for you

and your customers is that our chains will never go black! You will find over time that they may go a dullish white, but a simple quick wipe with a silver cloth and they will be restored to their original gleaming beauty.... Your customers will love them!

We are sure you and your customer will be delighted with your choice of chain and we are confident our .935 Sterling Silver Chain Collection will leave you without any gaps in your range.