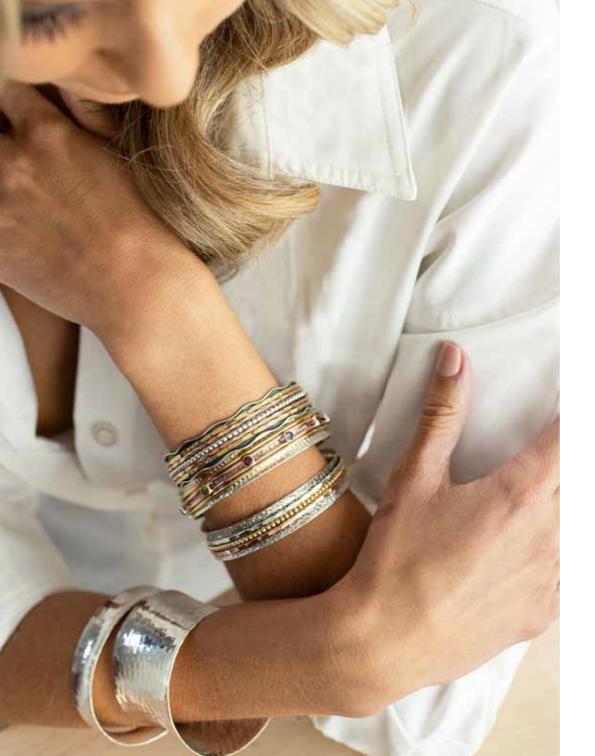

# .935 STERLING SILVER CHAINS

We are very happy to be the exclusive Australian suppliers of **.935 Sterling Silver** Chains.

Our Chains are manufactured in Germany with a **World Patent** for a Tarnish Retardant treatment called '**Pronice**'. Nano technology is used to apply this highly guarded treatment which interacts with the Silver on a molecular level. For the treatment to take effect additional silver is used. Our Chains are **.935 Silver** which means they have a minimum of 93.5%

silver and the only alloy which is added is pure jewellery grade copper for strength. You can actually feel the difference – silky smooth to touch.

What this all means for you

and your customers is that our chains will never go black! You will find over time that they may go a dullish white, but a simple quick wipe with a silver cloth and they will be restored to their original gleaming beauty.... Your customers will love them!

We are sure you and your customer will be delighted with your choice of chain and we are confident our .935 Sterling Silver Chain Collection will leave you without any gaps in your range.