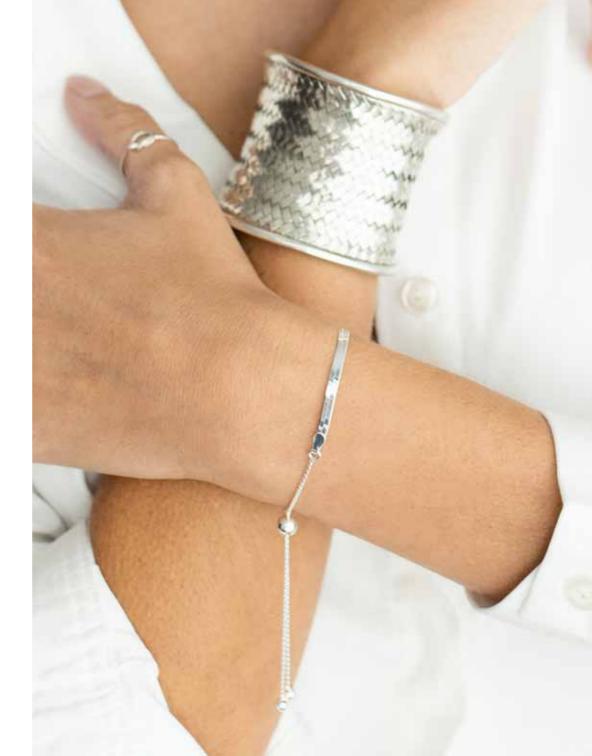

# .935 STERLING SILVER CHAINS

We are very happy to be the exclusive Australian suppliers of **.935 Sterling Silver** Chains.

Our Chains are manufactured in Germany with a **World Patent** for a Tarnish Retardant treatment called '**Pronice**'. Nano technology is used to apply this highly guarded treatment which interacts with the Silver on a molecular level. For the treatment to take effect additional silver is used. Our Chains are **.935 Silver** which means they have a minimum of 93.5%

silver and the only alloy which is added is pure jewellery grade copper for strength. You can actually feel the difference – silky smooth to touch.

What this all means for you

and your customers is that our chains will never go black! You will find over time that they may go a dullish white, but a simple quick wipe with a silver cloth and they will be restored to their original gleaming beauty.... Your customers will love them!

We are sure you and your customer will be delighted with your choice of chain and we are confident our .935 Sterling Silver Chain Collection will leave you without any gaps in your range.