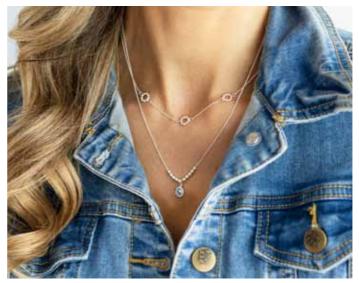

# .935 STERLING SILVER CHAINS

We are very happy to be the exclusive Australian suppliers of **.935 Sterling Silver** Chains.

Our Chains are manufactured in Germany with a **World Patent** for a Tarnish Retardant treatment called '**Pronice**'. Nano technology is used to apply this highly guarded treatment which interacts with the Silver on a molecular level. For the treatment to take effect additional silver is used. Our Chains are **.935 Silver** which means they have a minimum of 93.5%

silver and the only alloy which is added is pure jewellery grade copper for strength. You can actually feel the difference – silky smooth to touch.

What this all means for you

and your customers is that our chains will never go black! You will find over time that they may go a dullish white, but a simple quick wipe with a silver cloth and they will be restored to their original gleaming beauty.... Your customers will love them!

We are sure you and your customer will be delighted with your choice of chain and we are confident our .935 Sterling Silver Chain Collection will leave you without any gaps in your range.