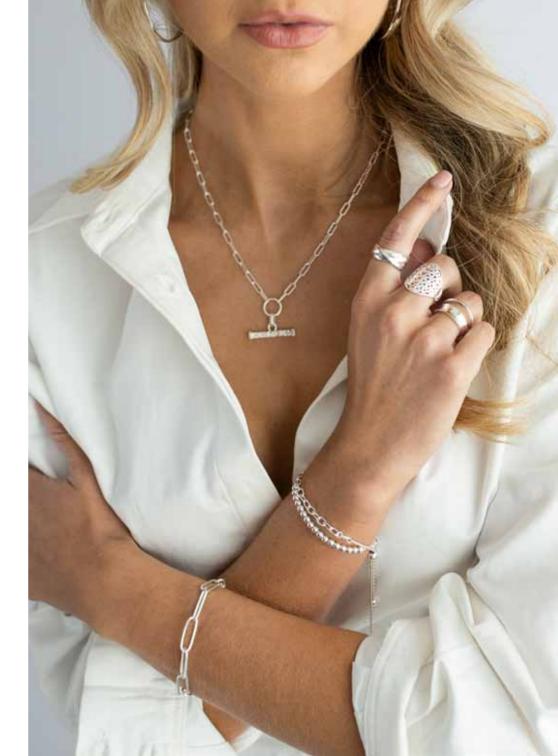

# .935 STERLING SILVER CHAINS

We are very happy to be the exclusive Australian suppliers of **.935 Sterling Silver** Chains.

Our Chains are manufactured in Germany with a **World Patent** for a Tarnish Retardant treatment called '**Pronice**'. Nano technology is used to apply this highly guarded treatment which interacts with the Silver on a molecular level. For the treatment to take effect additional silver is used. Our Chains are **.935 Silver** which means they have a minimum of 93.5%

silver and the only alloy which is added is pure jewellery grade copper for strength. You can actually feel the difference – silky smooth to touch.

What this all means for you

and your customers is that our chains will never go black! You will find over time that they may go a dullish white, but a simple quick wipe with a silver cloth and they will be restored to their original gleaming beauty.... Your customers will love them!

We are sure you and your customer will be delighted with your choice of chain and we are confident our .935 Sterling Silver Chain Collection will leave you without any gaps in your range.