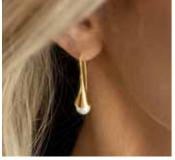

# .935 STERLING SILVER CHAINS

We are very happy to be the exclusive Australian suppliers of **.935 Sterling Silver** Chains.

Our Chains are manufactured in Germany with a **World Patent** for a Tarnish Retardant treatment called '**Pronice**'. Nano technology is used to apply this highly guarded treatment which interacts with the Silver on a molecular level. For the treatment to take effect additional silver is used. Our Chains are **.935 Silver** which means they have a minimum of 93.5%

silver and the only alloy which is added is pure jewellery grade copper for strength. You can actually feel the difference – silky smooth to touch.

What this all means for you

and your customers is that our chains will never go black! You will find over time that they may go a dullish white, but a simple quick wipe with a silver cloth and they will be restored to their original gleaming beauty.... Your customers will love them!