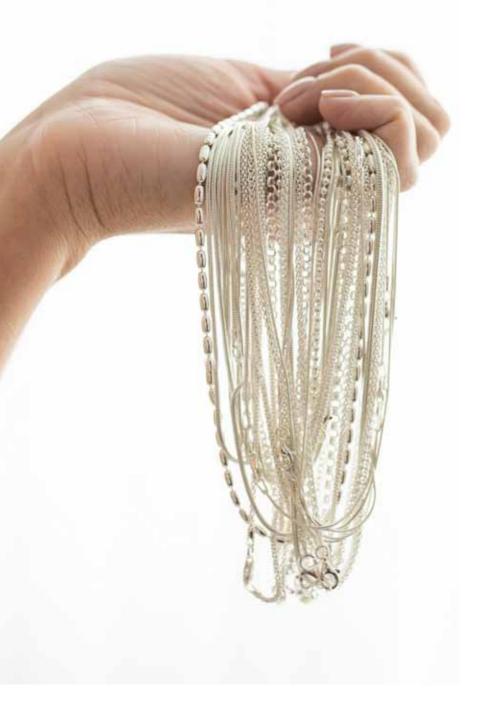

# .935 STERLING SILVER CHAINS

We are very happy to be the exclusive Australian suppliers of **.935 Sterling Silver** Chains.

Our Chains are manufactured in Germany with a **World Patent** for a Tarnish Retardant treatment called '**Pronice**'. Nano technology is used to apply this highly guarded treatment which interacts with the Silver on a molecular level. For the treatment to take effect additional silver is used. Our Chains are **.935 Silver** which means they have a minimum of 93.5%

silver and the only alloy which is added is pure jewellery grade copper for strength. You can actually feel the difference – silky smooth to touch.

What this all means for you

and your customers is that our chains will never go black! You will find over time that they may go a dullish white, but a simple quick wipe with a silver cloth and they will be restored to their original gleaming beauty.... Your customers will love them!

We are sure you and your customer will be delighted with your choice of chain and we are confident our .935 Sterling Silver Chain Collection will leave you without any gaps in your range.