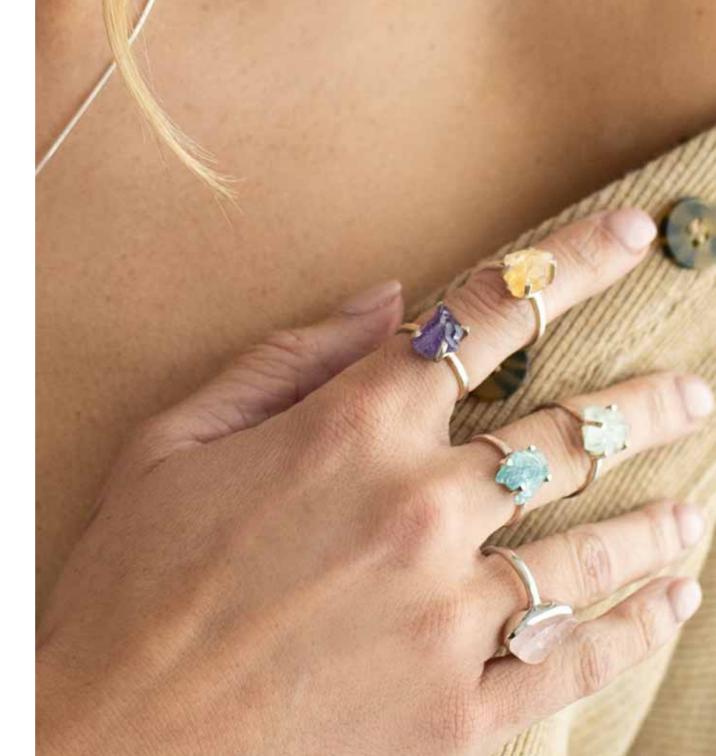

# .935 STERLING SILVER CHAINS

We are very happy to be the exclusive Australian suppliers of **.935 Sterling Silver** Chains.

Our Chains are manufactured in Germany with a **World Patent** for a Tarnish Retardant treatment called '**Pronice**'. Nano technology is used to apply this highly guarded treatment which interacts with the Silver on a molecular level. For the treatment to take effect additional silver is used. Our Chains are **.935 Silver** which means they have a minimum of 93.5%

silver and the only alloy which is added is pure jewellery grade copper for strength. You can actually feel the difference – silky smooth to touch.

What this all means for you

and your customers is that our chains will never go black! You will find over time that they may go a dullish white, but a simple quick wipe with a silver cloth and they will be restored to their original gleaming beauty.... Your customers will love them!

We are sure you and your customer will be delighted with your choice of chain and we are confident our .935 Sterling Silver Chain Collection will leave you without any gaps in your range.