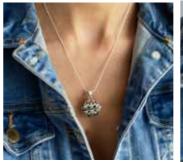

# .935 STERLING SILVER CHAINS

We are very happy to be the exclusive Australian suppliers of **.935 Sterling Silver** Chains.

Our Chains are manufactured in Germany with a **World Patent** for a Tarnish Retardant treatment called '**Pronice**'. Nano technology is used to apply this highly guarded treatment which interacts with the Silver on a molecular level. For the treatment to take effect additional silver is used. Our Chains are **.935 Silver** which means they have a minimum of 93.5%

silver and the only alloy which is added is pure jewellery grade copper for strength. You can actually feel the difference – silky smooth to touch.

What this all means for you

and your customers is that our chains will never go black! You will find over time that they may go a dullish white, but a simple quick wipe with a silver cloth and they will be restored to their original gleaming beauty.... Your customers will love them!

We are sure you and your customer will be delighted with your choice of chain and we are confident our .935 Sterling Silver Chain Collection will leave you without any gaps in your range.