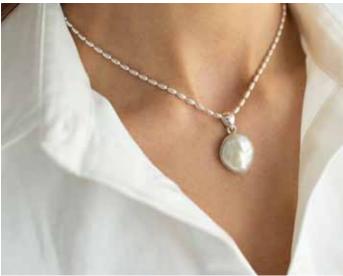

# .935 STERLING SILVER CHAINS

We are very happy to be the exclusive Australian suppliers of **.935 Sterling Silver** Chains.

Our Chains are manufactured in Germany with a **World Patent** for a Tarnish Retardant treatment called '**Pronice**'. Nano technology is used to apply this highly guarded treatment which interacts with the Silver on a molecular level. For the treatment to take effect additional silver is used. Our Chains are **.935 Silver** which means they have a minimum of 93.5%

silver and the only alloy which is added is pure jewellery grade copper for strength. You can actually feel the difference – silky smooth to touch.

What this all means for you

and your customers is that our chains will never go black! You will find over time that they may go a dullish white, but a simple quick wipe with a silver cloth and they will be restored to their original gleaming beauty.... Your customers will love them!

We are sure you and your customer will be delighted with your choice of chain and we are confident our .935 Sterling Silver Chain Collection will leave you without any gaps in your range.