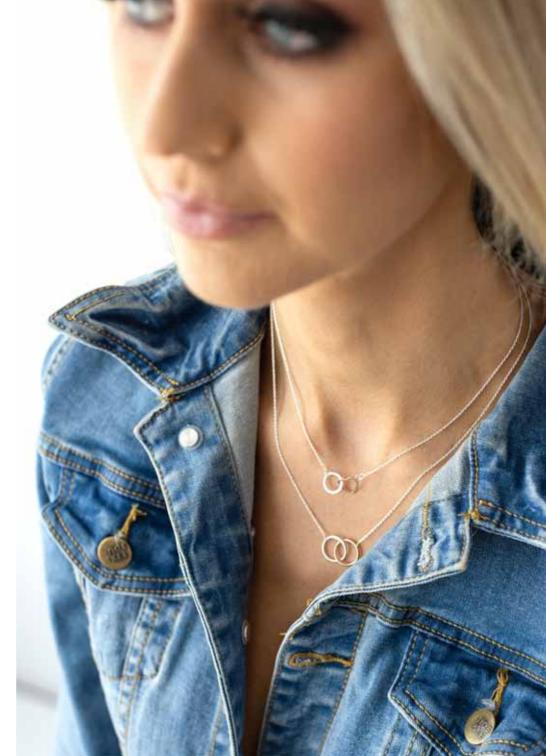

# .935 STERLING SILVER CHAINS

We are very happy to be the exclusive Australian suppliers of **.935 Sterling Silver** Chains.

Our Chains are manufactured in Germany with a **World Patent** for a Tarnish Retardant treatment called '**Pronice**'. Nano technology is used to apply this highly guarded treatment which interacts with the Silver on a molecular level. For the treatment to take effect additional silver is used. Our Chains are **.935 Silver** which means they have a minimum of 93.5%

silver and the only alloy which is added is pure jewellery grade copper for strength. You can actually feel the difference – silky smooth to touch.

What this all means for you

and your customers is that our chains will never go black! You will find over time that they may go a dullish white, but a simple quick wipe with a silver cloth and they will be restored to their original gleaming beauty.... Your customers will love them!

We are sure you and your customer will be delighted with your choice of chain and we are confident our .935 Sterling Silver Chain Collection will leave you without any gaps in your range.