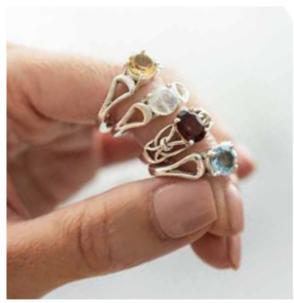

# .935 STERLING SILVER CHAINS

We are very happy to be the exclusive Australian suppliers of **.935 Sterling Silver** Chains.

Our Chains are manufactured in Germany with a **World Patent** for a Tarnish Retardant treatment called '**Pronice**'. Nano technology is used to apply this highly guarded treatment which interacts with the Silver on a molecular level. For the treatment to take effect additional silver is used. Our Chains are **.935 Silver** which means they have a minimum of 93.5%

silver and the only alloy which is added is pure jewellery grade copper for strength. You can actually feel the difference – silky smooth to touch.

What this all means for you

and your customers is that our chains will never go black! You will find over time that they may go a dullish white, but a simple quick wipe with a silver cloth and they will be restored to their original gleaming beauty.... Your customers will love them!

We are sure you and your customer will be delighted with your choice of chain and we are confident our .935 Sterling Silver Chain Collection will leave you without any gaps in your range.