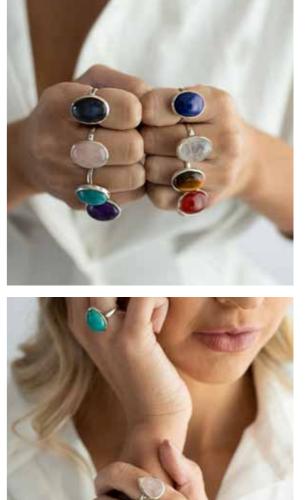

)

# .935 STERLING SILVER CHAINS

We are very happy to be the exclusive Australian suppliers of **.935 Sterling Silver** Chains.

Our Chains are manufactured in Germany with a **World Patent** for a Tarnish Retardant treatment called '**Pronice**'. Nano technology is used to apply this highly guarded treatment which interacts with the Silver on a molecular level. For the treatment to take effect additional silver is used. Our Chains are **.935 Silver** which means they have a minimum of 93.5%

silver and the only alloy which is added is pure jewellery grade copper for strength. You can actually feel the difference – silky smooth to touch.

What this all means for you

and your customers is that our chains will never go black! You will find over time that they may go a dullish white, but a simple quick wipe with a silver cloth and they will be restored to their original gleaming beauty.... Your customers will love them!

We are sure you and your customer will be delighted with your choice of chain and we are confident our .935 Sterling Silver Chain Collection will leave you without any gaps in your range.