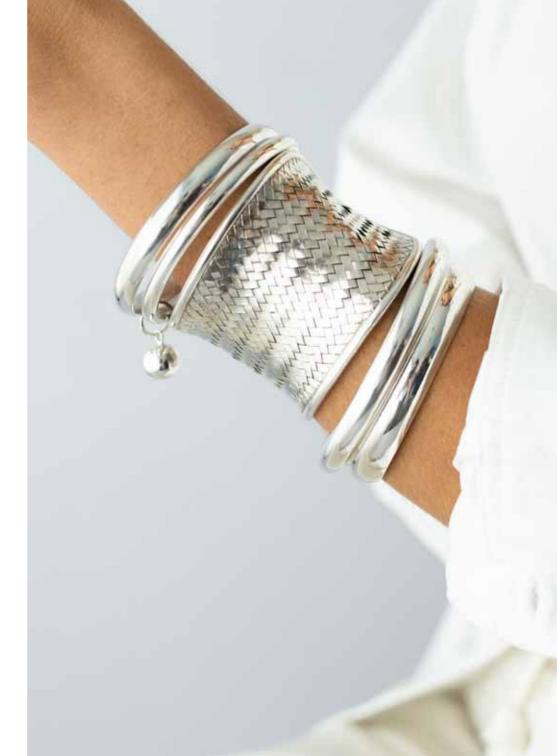

)

# .935 STERLING SILVER CHAINS

We are very happy to be the exclusive Australian suppliers of **.935 Sterling Silver** Chains.

Our Chains are manufactured in Germany with a **World Patent** for a Tarnish Retardant treatment called '**Pronice**'. Nano technology is used to apply this highly guarded treatment which interacts with the Silver on a molecular level. For the treatment to take effect additional silver is used. Our Chains are **.935 Silver** which means they have a minimum of 93.5%

silver and the only alloy which is added is pure jewellery grade copper for strength. You can actually feel the difference – silky smooth to touch.

What this all means for you

and your customers is that our chains will never go black! You will find over time that they may go a dullish white, but a simple quick wipe with a silver cloth and they will be restored to their original gleaming beauty.... Your customers will love them!

We are sure you and your customer will be delighted with your choice of chain and we are confident our .935 Sterling Silver Chain Collection will leave you without any gaps in your range.