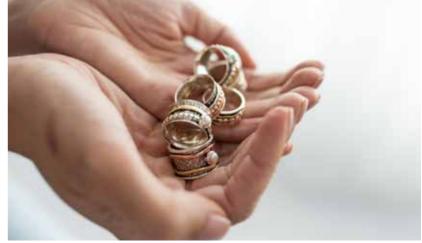

# .935 STERLING SILVER CHAINS

We are very happy to be the exclusive Australian suppliers of **.935 Sterling Silver** Chains.

Our Chains are manufactured in Germany with a **World Patent** for a Tarnish Retardant treatment called '**Pronice**'. Nano technology is used to apply this highly guarded treatment which interacts with the Silver on a molecular level. For the treatment to take effect additional silver is used. Our Chains are **.935 Silver** which means they have a minimum of 93.5%

silver and the only alloy which is added is pure jewellery grade copper for strength. You can actually feel the difference – silky smooth to touch.

What this all means for you

and your customers is that our chains will never go black! You will find over time that they may go a dullish white, but a simple quick wipe with a silver cloth and they will be restored to their original gleaming beauty.... Your customers will love them!

We are sure you and your customer will be delighted with your choice of chain and we are confident our .935 Sterling Silver Chain Collection will leave you without any gaps in your range.